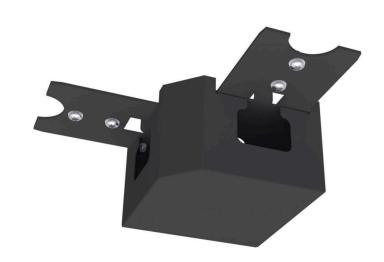

Accessories - L/T-connector/node point/DV for light landscapes

Junction point, suitable for suspended mounting; Housing colour black RAL 9005; Power feed is possible from above. Electrical connection via separate accessories in the SRT-KDV wiring set. Suspension is not possible on the light run connector; accessories for the SRT system

## **MECHANICS**

| black RAL 9005                                     |
|----------------------------------------------------|
| 137mm x 54mm                                       |
| 0.3kg                                              |
| Mounting rail system installation, Light structure |
|                                                    |