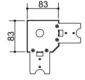

## **Dimensions**

| Difficusions |        |        |  |
|--------------|--------|--------|--|
| L            | 137 mm | Length |  |
| Н            | 54 mm  | Height |  |